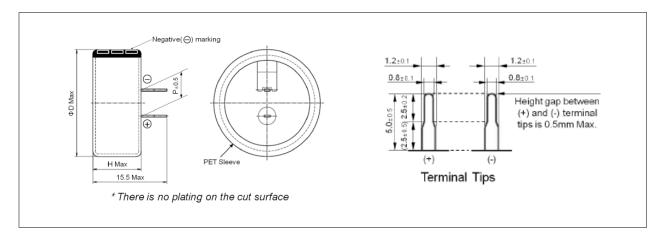

lue at +25°C Internal resistance : Less than five times of the initial value at +25°C                                                                                               |  |  |  |
| Endurance                              | After 1,000hours application of rated DC working voltage at +85°C, the capacitor shall meet the following limits.  • Capacitance change: ±30% of the initial value  • Internal resistance: Less than four times of the initial value |  |  |  |
| Shelf life                             | After 1,000hours storage at +85°C without load, the capacitor shall meet the specified limit for "Life"                                                                                                                              |  |  |  |

### | Dimensions in mm(not to scale) | -



## | Standard products | -

| Part Number  | Operating Voltage (V) | Capacitance (F) | ESR (Ω, @1kHz) | ФD×H×P (mm)  |
|--------------|-----------------------|-----------------|----------------|--------------|
| DCLT 5R5 474 | 5.5                   | 0.47            | ≤ 50           | 21.5×9.5×5.0 |
| DCLT 5R5 684 |                       | 0.68            | ≤ 50           | 21.5×9.5×5.0 |
| DCLT 5R5 105 |                       | 1.0             | ≤ 30           | 21.5×9.5×5.0 |

Note: It is not allowed to go through reflow (IR, Atmosphere heating methods etc.) process

Homepage: http://www.bitwell.cn

Tel: 0755-25587677 Fax: 0755-25587858

E-mail: bitwell@bitwell.cn